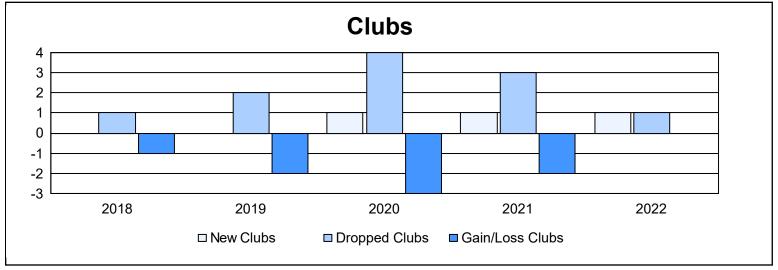

District 34 B

As of June 2022 Cumulative

| Year      | New<br>Clubs | Dropped<br>Clubs | Gain/<br>Loss<br>Clubs | New<br>Members | Charter<br>Members | Reinstate<br>Members | Transfer<br>Members | Total<br>Member<br>Added | Total<br>Members<br>Dropped | Gain/<br>Loss<br>Members |
|-----------|--------------|------------------|------------------------|----------------|--------------------|----------------------|---------------------|--------------------------|-----------------------------|--------------------------|
| 2017-2018 | 0            | 1                | -1                     | 68             | 1                  | 1                    | 5                   | 75                       | 134                         | -59                      |
| 2018-2019 | 0            | 2                | -2                     | 72             | 0                  | 1                    | 1                   | 74                       | 120                         | -46                      |
| 2019-2020 | 1            | 4                | -3                     | 71             | 20                 | 4                    | 2                   | 97                       | 118                         | -21                      |
| 2020-2021 | 1            | 3                | -2                     | 96             | 22                 | 1                    | 11                  | 130                      | 105                         | 25                       |
| 2021-2022 | 1            | 1                | 0                      | 91             | 53                 | 7                    | 1                   | 152                      | 161                         | -9                       |
| Average   | 1            | 2                | -2                     | 80             | 19                 | 3                    | 4                   | 106                      | 128                         | -22                      |